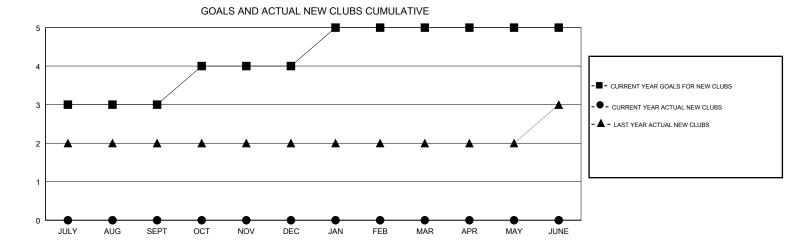

JULY/AUG/SEPT

OCT/NOV/DEC

JAN/FEB/MAR

APR/MAY/JUNE

3

1

0

0

0

0

0

JULY/AUG/SEPT

OCT/NOV/DEC

JAN/FEB/MAR

APR/MAY/JUNE

75