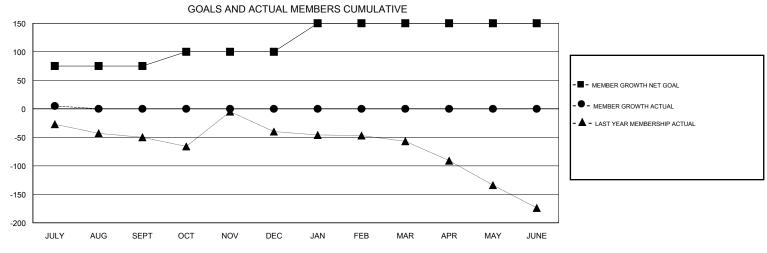

JULY/AUG/SEPT

OCT/NOV/DEC

JAN/FEB/MAR

APR/MAY/JUNE

3

1

0

0

0

0

0

JULY/AUG/SEPT

OCT/NOV/DEC

JAN/FEB/MAR

APR/MAY/JUNE

75